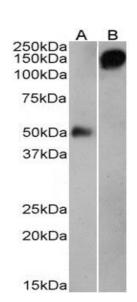

**SB-50-3001** Anti-human IgG (1:3000) staining of human plasma either reduced (A) or nonreduced (B) (0.1μg protein per lane). Primary incubation was 1 hour. Detected by chemiluminescence

Applications tested

ELISA: Antibody detection limit dilution

1:128000

Western blotting : Approx 50kDa (reduced) and 150kDa (nonreduced) band observed in human plasma. Recommended dilution: 1:3000 –

1:1000

**Application notes** 